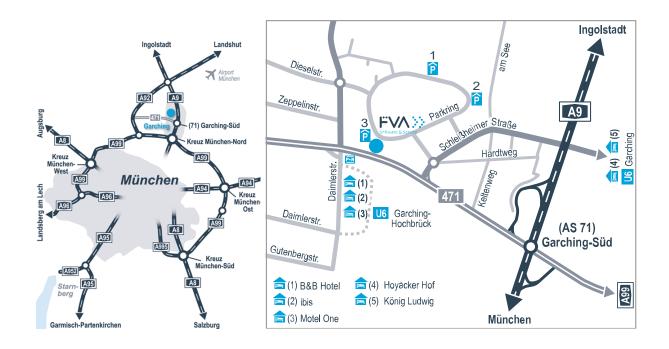

# Parking in Garching-Hochbrück

### P+R Park and Ride GmbH

Daimlerstrasse 85748 Garching

Approx. 10 min. walk to FVA GmbH

### Business Campus Parking Garage 1

Parkring 9 85748 Garching

Approx. 2 min. walk to FVA GmbH

### Business Campus Parking Garage 3

Parkring 55 85748 Garching

Approx. 3 min. walk to FVA GmbH

## Garching Car Park

Schleißheimer Strasse 41 85748 Garching

Approx. 8 min. walk to FVA GmbH

### Business Campus Parking Garage 2

Parkring 27 85748 Garching

Approx. 2 min. walk to FVA GmbH

### Arriving by car

Please note: "Parkring" is a new street and may not be found by some navigation systems. In this case, please use "Schleissheimer Strasse" as an alternative destination.

#### From the south

Follow the A9 toward Nürnberg. Take exit 71 Garching-Süd and turn left on the B471 toward Garching-Süd/Ismaning/Oberscheissheim. Take the second exit onto Schleissheimer Strasse. At the roundabout, take the third exit and turn left onto Parkring.

#### From the north

Follow the A9 toward Garching bei München. Take exit 70 Garching-Nord toward Garching-Nord/Forschungszentrum/TUM. Turn right onto Schleissheimer Strasse and take the third exit at the roundabout onto Parkring.

### From the west

Follow the A8 toward München. Keep right at the fork and continue on the A99, following the signs for Salzburg/A8/München Ost/Messe/Deggendorf/A92/Flughafen/Nürnberg/A9/Österreich/Italien. Take exit 13 Kreuz-München-Nord and follow the A9 toward Nürnberg. Then take exit 71 Garching-Süd and turn left on the B471 toward Garching-Süd/Ismaning/Oberscheissheim. Take the second exit onto Schleissheimer Strasse. At the roundabout, take the third exit and turn left onto Parkring.

### • From the east

Follow the A94 toward München. Take exit 8 Kreuz-München-Ost and follow the A99 toward Stuttgart/Nürnberg. Keep right at the fork and continue on the E45, following the signs for Berlin/Nürnberg/Deggendorf/München Flughafen/A9. Keep right and take exit 71 Garching-Süd and turn left on the B471 toward Garching-Süd/Ismaning/Oberscheissheim. Take the second exit onto Schleissheimer Strasse. At the roundabout, take the third exit and turn left onto Parkring.